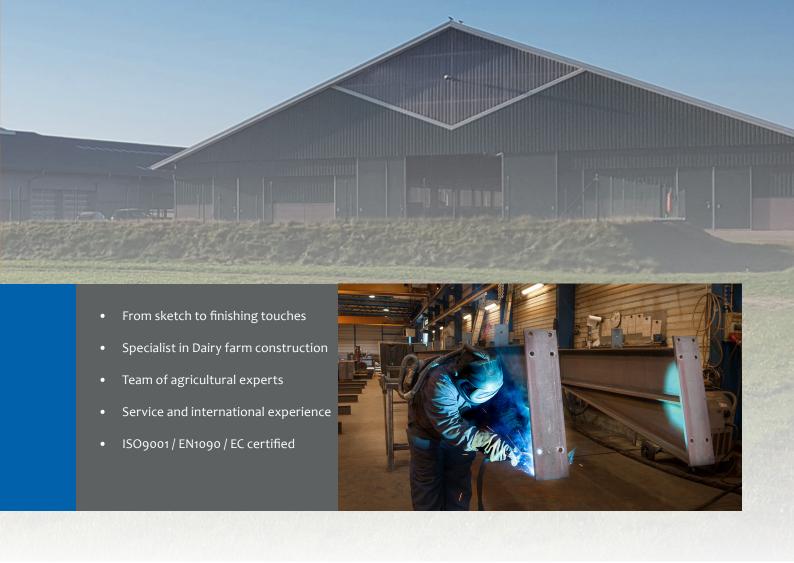

# From sketch to finishing touches

For us, turn-key means more than just delivering a project. It means we handle everything in-house from the initial sketch to the final finishing touches. This includes design, construction, equipment installation, and construction handover. Our clients can trust that their project is in good hands and that we ensure a seamless and efficient transition to the operational phase.

# Specialists in dairy farm construction

Building dairy farms requires specific knowledge and experience. At Wopereis, we understand that every dairy farm is unique and that client and location requirements can vary greatly. That's why we offer customized solutions that perfectly meet the client's needs. From ventilation systems to insulation, and from barn layouts to animal comfort, we make sure everything is perfectly arranged.

# **Expertise in Dairy Farming**

In addition to dairy barn construction, we specialize in dairy farming. We know what it takes to set up a modern, efficient, and sustainable dairy farm. Our solutions include milking parlors, feeding systems, manure

handling, and automation. By utilizing the latest technologies and best practices, we help dairy farmers optimize their operations and increase productivity.

# A Team of Experts

At Wopereis, we work with a dedicated team of professionals who master every aspect of the construction process. Our teams collaborate closely to ensure each project is completed on time, within budget, and to the highest quality standards. We believe in a customer-centric approach and strive to meet and even exceed all expectations.

# Service

Our expertise extends beyond Dutch national borders. Wherever our clients are located in the world, we are ready to support them with our turn-key solutions. Thanks to our international experience, we can respond to the specific challenges and requirements of different markets and climates.